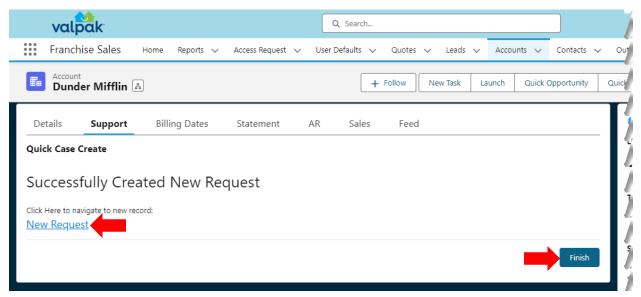

10. You can click on New Request to View the request you just createed or click Finish to move onto the next step.

11. If you checked that the client had a list of Zips they wanted to suppress, you will need to add them to the Request under Files.