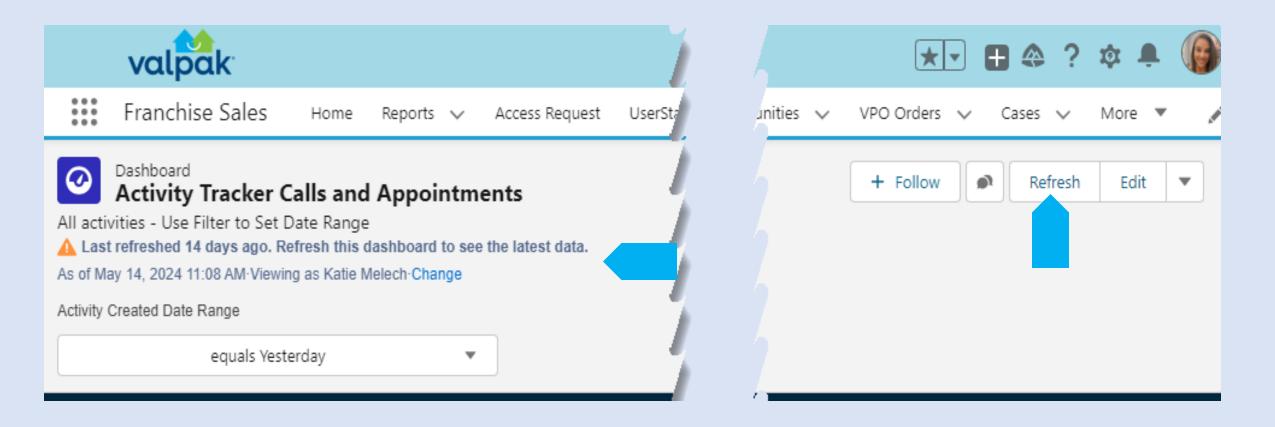

#### REFRESH

\*\*Always click Refresh when you open a Dashboard. You can see on the left-hand side when the last time data was pulled into the Dashboard.\*\*