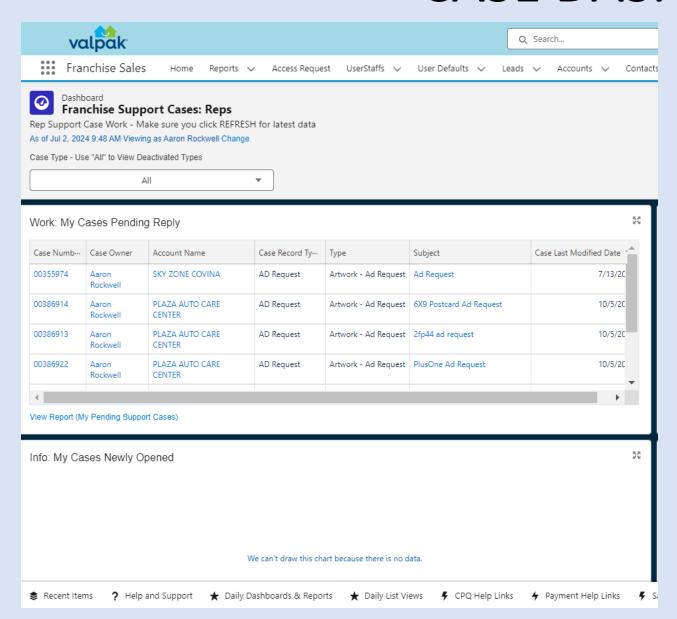

### CASES DASHBOARD

#### CASE DASHBOARD

#### Questions the dashboard helps answer:

- Do I have any Cases waiting on my response?
- Who is my OPS Support person?
- What Cases do I have that are pending support?