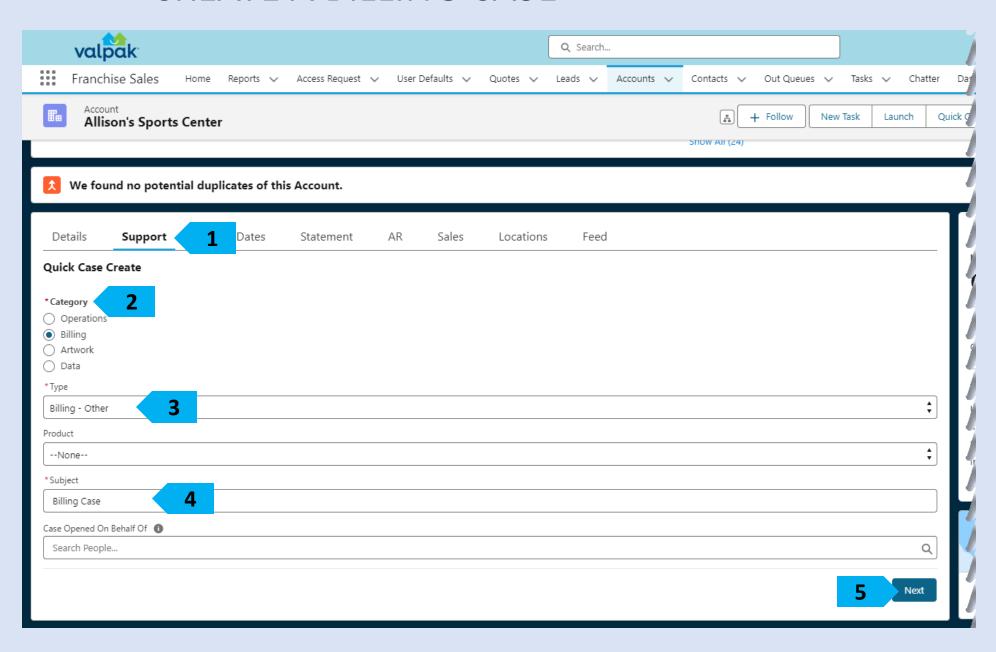

On the Account record, click on Support.
Choose your Category, select a Type and fill in any additional fields that are available. Click Next.

Add notes for the team that you are creating the case for so that they have information on what they need to assist with. Click Next.