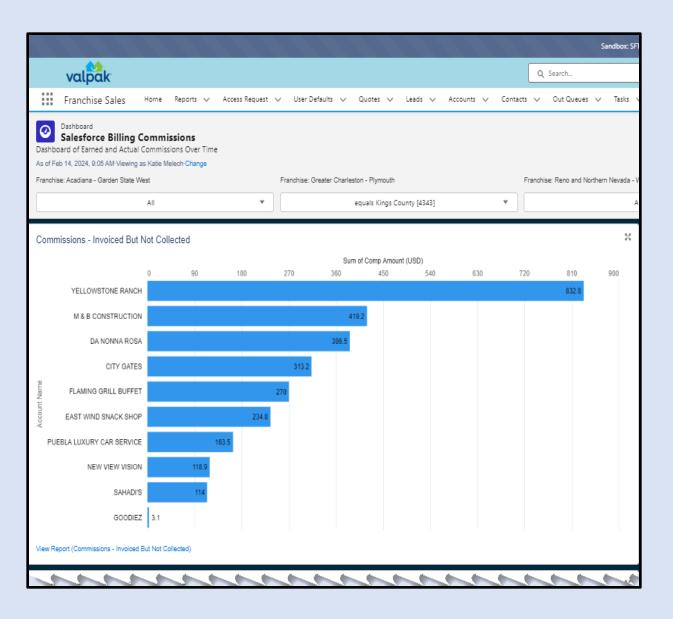

### COMMISSION DASHBOARD

#### **COMMISSIONS DASHBOARD**

#### Questions the dashboard helps answer:

- Which clients need to pay and how much will the rep earn?
- How much in commission has the repearned in 2024?
- Where is the process are commissions?
   Do I need to approve anything?
- What will appear in the rep's paycheck?

#### **Main Sections**

#### **Commissions – Rep Takes Action**

Commissions – Invoiced but not collected