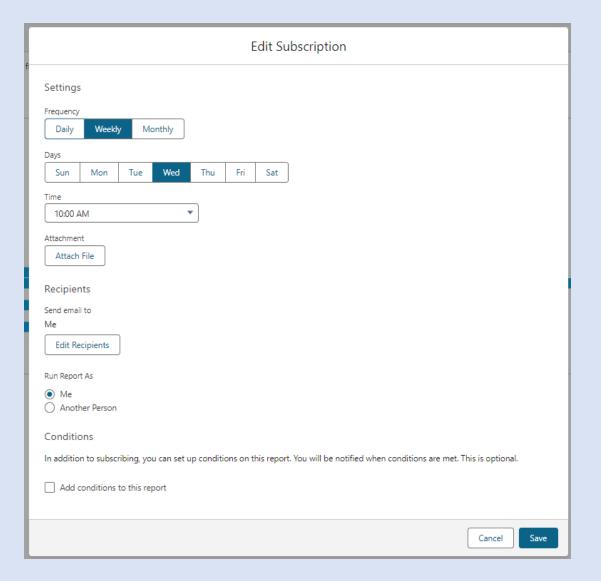

#### **SUBSCRIBE**

\*\*On the Report, click the drop down and select Subscribe. Choose you settings and click Save.\*\*