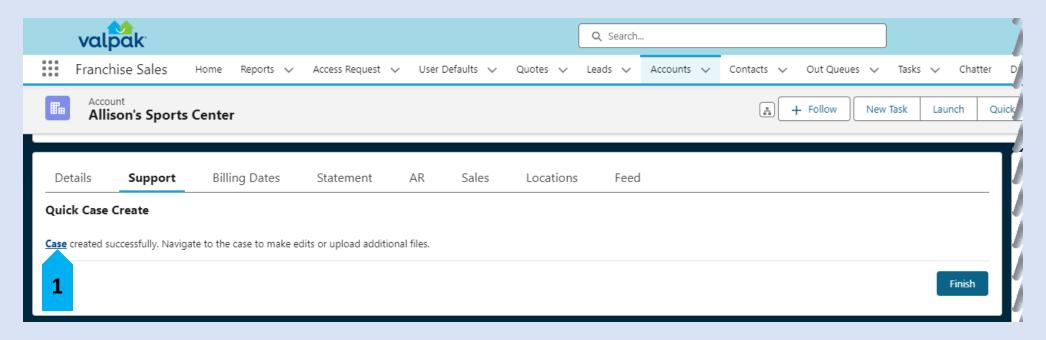

Upload any files you have associated to this case and click Next.

Click on Case to go to the Case record page you just created. You can always find your Cases on the Account under the related links section.