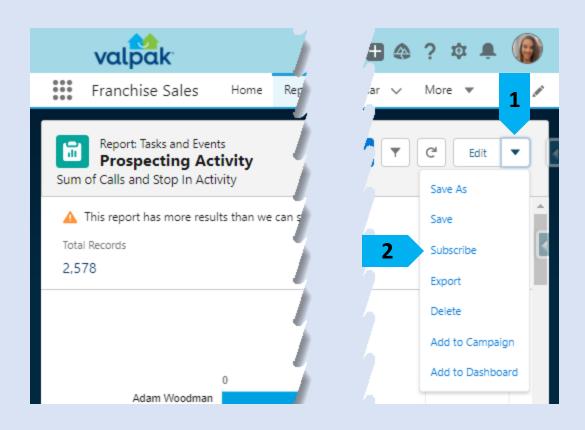

#### **SUBSCRIBE**

\*\*On the Report, click the drop down and select Subscribe. Choose you settings and click Save.\*\*