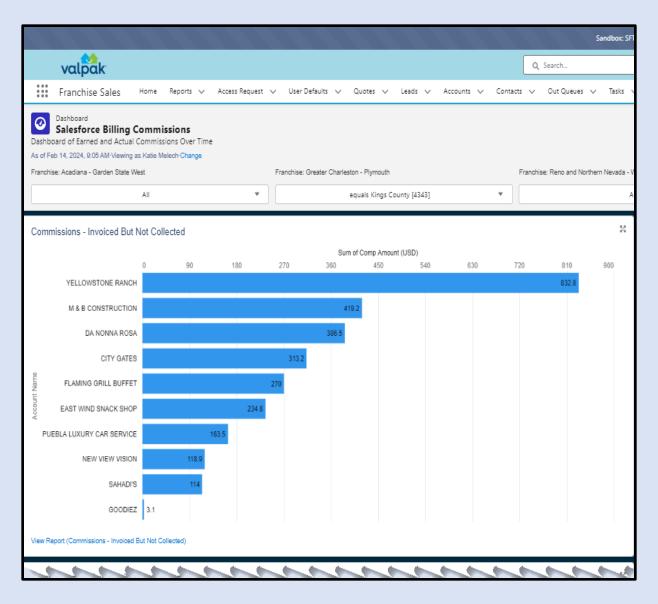

### COMMISSION DASHBOARD

#### **COMMISSIONS DASHBOARD**

#### Questions the dashboard helps answer:

- Which clients need to pay and how much will the rep earn?
- How much in commission has the repearned in 2024?
- Where is the process are commissions?
   Do I need to approve anything?
- What will appear in the rep's paycheck?

#### **Main Sections**

#### **Commissions – Rep Takes Action**

Commissions – Invoiced but not collected