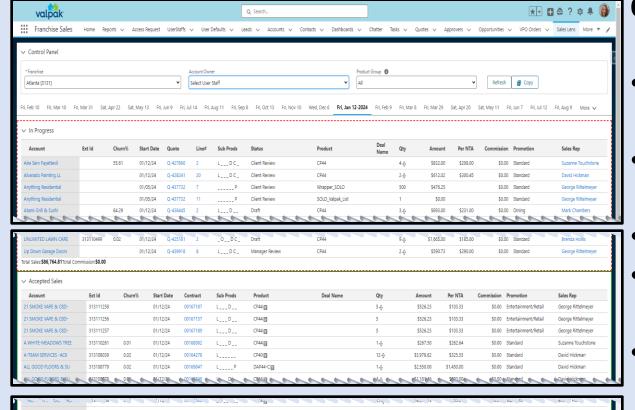

# SALES LENS

#### **SALES LENS**

Ord Status

Canceled (C

Start Date

01/12/24

VPO Order

\$830.08

\$0.00 Standard

Quantity

Brenda Hollis

Sales Rep

Suzanne Touchstone

ZEROREZ THE WOODSHOP

VPO Orders

Total Sales:\$377.152.42Total Commission:\$0.00

313110527

#### Questions the dashboard helps answer:

- What is the status of a quote? What are the proposal details?
- What is already Closed Won for this mailing?
- What is the status of the creative?
- Are there any clients that we need to get renewed?
- Did someone mail last month or same mailing last year but not mailing this month?
- Which opportunities are closing soon but do not have a quote in progress?

#### SALES LENS

| UNLIMITED LAWN CARE              | 313110499       | 1.02 01/ | 12/24 Q-425 | 181 2    | _ODC_       | Draft          | CP44      | 9-   |            | .00 \$185.0 | 0 \$0        | .00 Standard         | Brenda Hollis      |
|----------------------------------|-----------------|----------|-------------|----------|-------------|----------------|-----------|------|------------|-------------|--------------|----------------------|--------------------|
| Up Down Garage Doors             |                 | 01/      | 12/24 Q-439 | 1918 8   | LD C_       | Manager Review | CP44      | 2-   | ♦ \$590    | .73 \$290.0 | 0 \$0        | .00 Standard         | George Rittelmeyer |
| Total Sales:\$86,764.81Total Con | nmission:\$0.00 |          |             |          |             |                |           |      |            |             |              |                      |                    |
| ✓ Accepted Sales                 | Sales           |          |             |          |             |                |           |      |            |             |              |                      |                    |
| Account                          | Ext Id          | Churn%   | Start Date  | Contract | Sub Prods   | Product        | Deal Name | Qty  | Amount     | Per NTA     | Commission   | Promotion            | Sales Rep          |
| 21 SMOKE VAPE & CBD-             | 313111258       |          | 01/12/24    | 00167187 | LD          | CP44目          |           | 5-∳  | \$526.23   | \$103.33    | \$0.00       | Entertainment/Retail | George Rittelmeyer |
| 21 SMOKE VAPE & CBD-             | 313111256       |          | 01/12/24    | 00167157 | LD          | CP44目          |           | 5    | \$526.23   | \$103.33    | \$0.00       | Entertainment/Retail | George Rittelmeyer |
| 21 SMOKE VAPE & CBD-             | 313111257       |          | 01/12/24    | 00167189 | LD          | CP44目          |           | 5    | \$526.23   | \$103.33    | \$0.00       | Entertainment/Retail | George Rittelmeyer |
| A WHITE-MEADOWS TREE             | 313110261       | 0.01     | 01/12/24    | 00168992 | LD          | CP44目          |           | 1-ğ  | \$267.50   | \$262.64    | \$0.00       | Standard             | Suzanne Touchstone |
| A-TEAM SERVICES -AC6             | 313108039       | 0.02     | 01/12/24    | 00164278 | L           | CP40目          |           | 12-∳ | \$3,978.62 | \$325.53    | \$0.00       | Standard             | David Hickman      |
| ALL GOOD FLOORS & SU             | 313108779       | 0.02     | 01/12/24    | 00169847 | LP          | DAP44-C        |           | 1-ë  | \$2,550.00 | \$1,450.00  | \$0.00       | Standard             | David Hickman      |
| ALL GOOD FLOORS & SLL            | #13108F79       | 0.00     | A1/12/24    | 00169848 | Land Daniel | COMB           |           | 440  | 61,18146   | \$600,000   | <b>60.00</b> | Standard 6           | David-Hickman      |

|                                            |                        |          | U. Due     |                |              |         |         |            |          |                 | bic. *hc.           |
|--------------------------------------------|------------------------|----------|------------|----------------|--------------|---------|---------|------------|----------|-----------------|---------------------|
| ZEROREZ THE WOODSHOP                       | 313111106 0.01         | 12/21/23 | 00139513   | _O _ D C _ CP4 | 48           |         | 29-∳    | \$4,814.46 | \$163.00 | \$0.00 Standard | Brenda Hollis       |
| ZEROREZ THE WOODSHOP                       | 313111112 0.01         | 12/21/23 | 00139775   | _O _ D C _ CP4 | 4目           |         | 5-∯     | \$830.08   | \$163.00 | \$0.00 Standard | Brenda Hollis       |
| Total Sales:\$377,152.42Total Comr         | mission:\$0.00         |          |            |                |              |         |         |            |          |                 |                     |
|                                            |                        |          |            |                |              |         |         |            |          |                 |                     |
|                                            |                        |          |            |                |              |         |         |            |          |                 |                     |
|                                            |                        |          |            |                |              |         |         |            |          |                 |                     |
| Account                                    | Ext Id                 | Churn%   | Start Date | VPO Order      | Ord Status   | Graphic | Product | Ver Name   |          | Quantity        | Sales Rep           |
| A WHITE-MEADOWS TREE                       | 313110261              | 0.01     | 01/12/24   | 3131086134     | Active [A]   |         | CP44    |            |          | 10,000          | Suzanne Touchstone  |
|                                            |                        |          | 04.00.004  | 2424000425     | Active [A]   |         | CP44    | V1         |          | 10,000          | Suzanne Touchstone  |
| A WHITE-MEADOWS TREE                       | 313110261              | 0.01     | 01/12/24   | 3131086135     | Active [A]   | *       | CP44    | VI         |          | 10,000          | Suzarine loucistone |
| A WHITE-MEADOWS TREE  MR. HANDYMAN-MUTUALI | 313110261<br>313110527 | 0.01     | 01/12/24   | 3131086135     | Canceled [C] |         | CP44    | VI         |          | 0               | Suzanne Touchstone  |
|                                            |                        |          |            |                |              |         |         | VI         |          | 0               |                     |
| MR. HANDYMAN-MUTUALI                       | 313110527              | 0.83     | 01/12/24   | 3131084797     | Canceled [C] |         | CP44    | VI         |          | 0 0             | Suzanne Touchstone  |

#### Main Sections – sort by Market, Rep, Product

#### **In Progress**

- Quotes in Draft, Out for Client Review, or Approved
- Details: start date, products, distribution, and rate

#### **Accepted Sales**

- Closed Won Quotes
- Details: start date, products, distribution, and rate

#### **VPO Orders**

Order ID and Graphic Status

#### **Renewable Contracts**

Contracts ending and not renewed

#### **Potential Sales**

Previous Month or SMLY with no sales in current month

#### **Opportunity Pipeline**

Closing Soon with no associated quotes