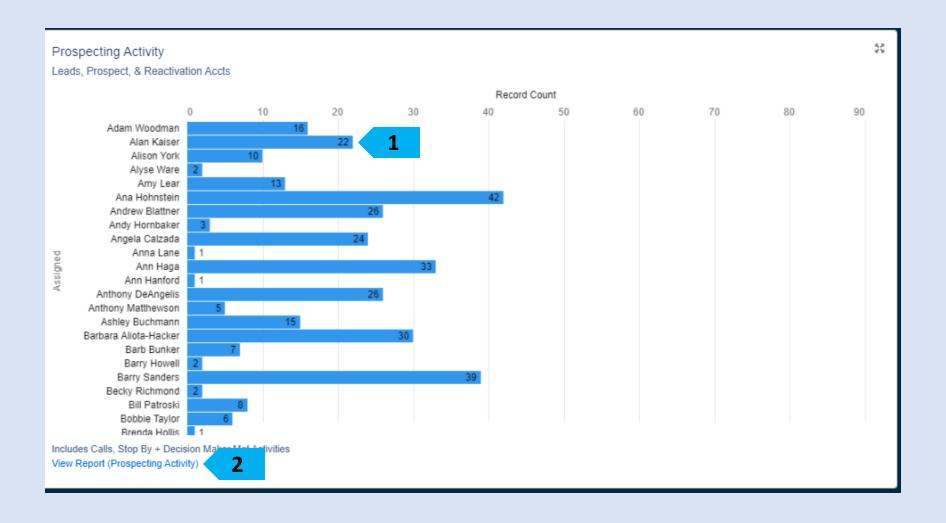

#### **Prospecting Activity**

- Calls and Appointments at the Rep Level
- Calls and Appointments at the Market Level
- Prospecting Ratio
- Prospecting Emails Sent