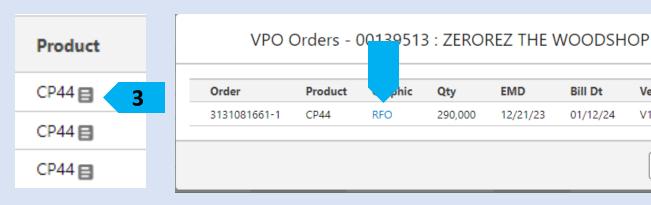

#### **VPO Orders**

Order ID and Graphic Status

#### SALES LENS GUIDE CONT.

3. To view the Graphic, under Accepted Sales, click the 3 lines next to the Product and then click the graphic link.

4. OR Under VPO Orders, click on RFO or PPO to open the graphic in a new tab.