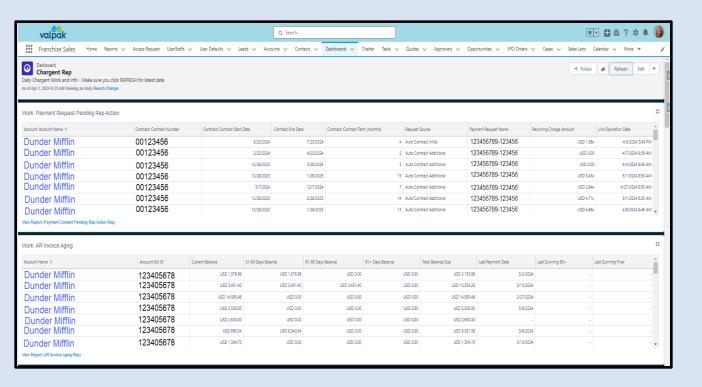

#### CHARGENT REP DASHBOARD: WORK

#### **Main Sections**

#### **Rep Needs to Take Action**

- Payment Request Pending Rep Action
- AR Invoice Aging
- Credit Cards Expiring Next 60 Days with Recurring
- Account Last Transaction is Error