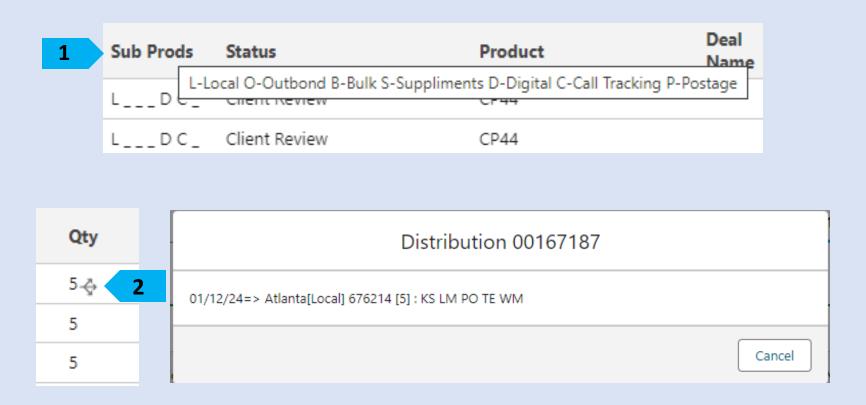

#### SALES LENS GUIDE

1. Hover over Sub Products to get a break down of what the letters stand for2. Click the tri arrow icon to get quick access to the NTA's that are mailing that month

#### SALES LENS GUIDE CONT.

3. To view the Graphic, under Accepted Sales, click the 3 lines next to the Product and then click the graphic link.

4. OR Under VPO Orders, click on RFO or PPO to open the graphic in a new tab.