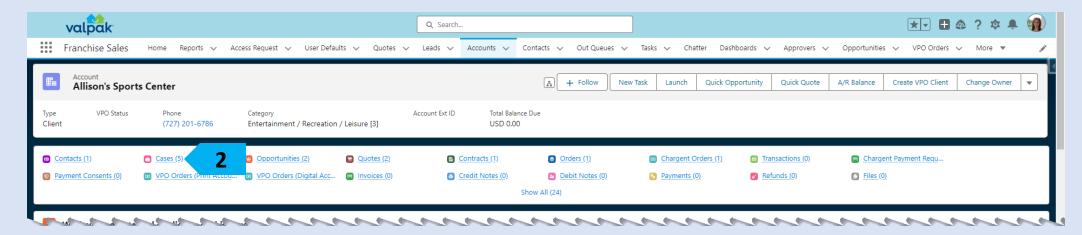

Upload any files you have associated to this case and click Next.

Click on Case to go to the Case record page you just created. You can always find your Cases on the Account under the related links section.