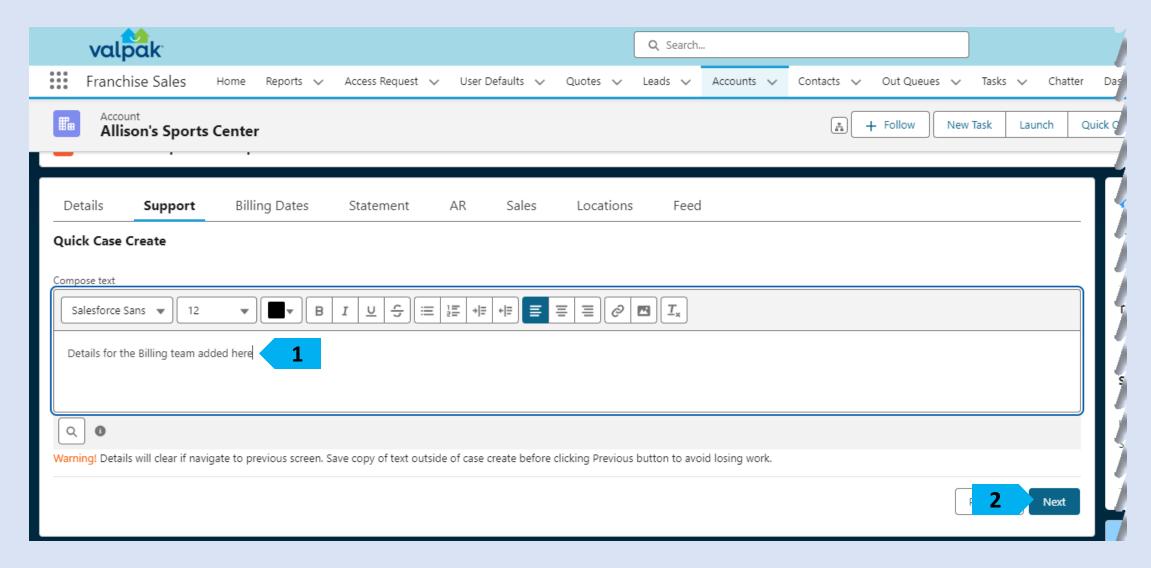

On the Account record, click on Support.
Choose your Category, select a Type and fill in any additional fields that are available. Click Next.

Add notes for the team that you are creating the case for so that they have information on what they need to assist with. Click Next.

Upload any files you have associated to this case and click Next.

Click on Case to go to the Case record page you just created. You can always find your Cases on the Account under the related links section.