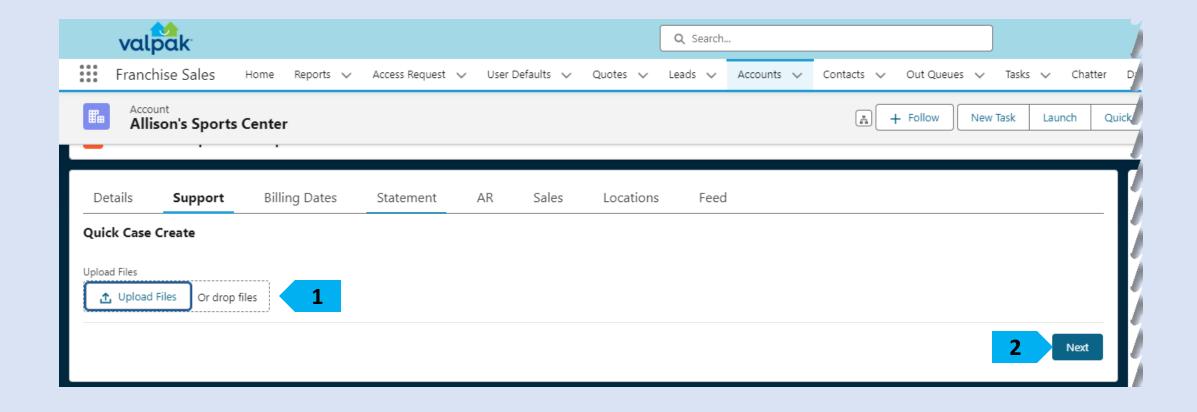

On the Account record, click on Support.
Choose your Category, select a Type and fill in any additional fields that are available. Click Next.

Add notes for the team that you are creating the case for so that they have information on what they need to assist with. Click Next.

Upload any files you have associated to this case and click Next.

Click on Case to go to the Case record page you just created. You can always find your Cases on the Account under the related links section.