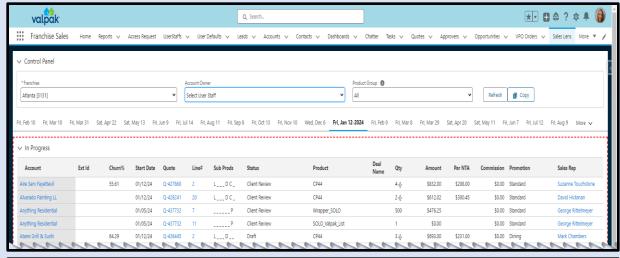

#### SALES LENS

| UNLIMITED LAWN CARE              | 313110499       | 1.02 01/ | 12/24 Q-425 | 181 2    | _ODC_       | Draft          | CP44      | 9-   |            | .00 \$185.0 | 0 \$0        | .00 Standard         | Brenda Hollis      |
|----------------------------------|-----------------|----------|-------------|----------|-------------|----------------|-----------|------|------------|-------------|--------------|----------------------|--------------------|
| Up Down Garage Doors             |                 | 01/      | 12/24 Q-439 | 1918 8   | LD C_       | Manager Review | CP44      | 2-   | ♦ \$590    | .73 \$290.0 | 0 \$0        | .00 Standard         | George Rittelmeyer |
| Total Sales:\$86,764.81Total Con | nmission:\$0.00 |          |             |          |             |                |           |      |            |             |              |                      |                    |
| ✓ Accepted Sales                 | Sales           |          |             |          |             |                |           |      |            |             |              |                      |                    |
| Account                          | Ext Id          | Churn%   | Start Date  | Contract | Sub Prods   | Product        | Deal Name | Qty  | Amount     | Per NTA     | Commission   | Promotion            | Sales Rep          |
| 21 SMOKE VAPE & CBD-             | 313111258       |          | 01/12/24    | 00167187 | LD          | CP44目          |           | 5-∳  | \$526.23   | \$103.33    | \$0.00       | Entertainment/Retail | George Rittelmeyer |
| 21 SMOKE VAPE & CBD-             | 313111256       |          | 01/12/24    | 00167157 | LD          | CP44目          |           | 5    | \$526.23   | \$103.33    | \$0.00       | Entertainment/Retail | George Rittelmeyer |
| 21 SMOKE VAPE & CBD-             | 313111257       |          | 01/12/24    | 00167189 | LD          | CP44目          |           | 5    | \$526.23   | \$103.33    | \$0.00       | Entertainment/Retail | George Rittelmeyer |
| A WHITE-MEADOWS TREE             | 313110261       | 0.01     | 01/12/24    | 00168992 | LD          | CP44目          |           | 1-ğ  | \$267.50   | \$262.64    | \$0.00       | Standard             | Suzanne Touchstone |
| A-TEAM SERVICES -AC6             | 313108039       | 0.02     | 01/12/24    | 00164278 | L           | CP40目          |           | 12-∳ | \$3,978.62 | \$325.53    | \$0.00       | Standard             | David Hickman      |
| ALL GOOD FLOORS & SU             | 313108779       | 0.02     | 01/12/24    | 00169847 | LP          | DAP44-C        |           | 1-ë  | \$2,550.00 | \$1,450.00  | \$0.00       | Standard             | David Hickman      |
| ALL GOOD FLOORS & SLL            | #13108F79       | 0.00     | A1/12/24    | 00169848 | Land Daniel | COMB           |           | 440  | 61,18146   | \$600,000   | <b>60.00</b> | Standard 6           | David-Hickman      |

#### **In Progress**

- Quotes in Draft, Out for Client Review, or Approved
- Details: start date, products, distribution, and rate