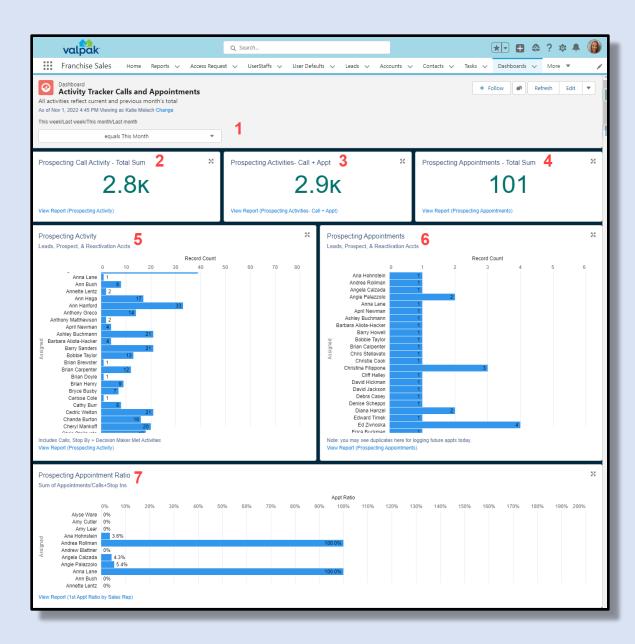

# ACTIVITY TRACKER DASHBOARD

#### **ACTIVITY TRACKER**

#### Questions the dashboard helps answer:

- How many calls and appointment is my rep setting?
- What is their call to appointment conversion ratio so I can identify coaching opportunities?
- How many calls and appointments are being logged in my market?
- Are there any funded leads not getting attention?
- How many calls and appointments are with existing clients? Which clients are they meeting with so I can coach on upsell opportunities?

#### **Main Sections**

#### **Prospecting Activity**

- Calls and Appointments at the Rep Level
- Calls and Appointments at the Market Level
- Prospecting Ratio
- Prospecting Emails Sent

#### **Funded Leads**

- Leads for Follow Up
- Prospect Accounts for Follow Up

#### **Existing Clients**

- Client Activity
- Client Calls and Appointments at the Rep Level
- Client Calls and Appointment at the Market Level