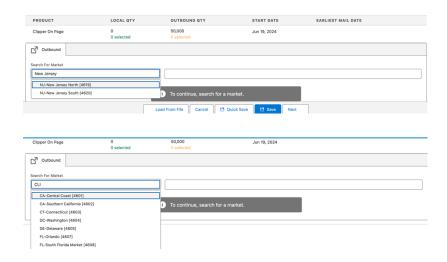

### Step 10 - Market Search

- Search for your market. Type in the beginning of your state or market and the choices will appear.
- You can also type in CLIPPER and all the Clipp markets will be listed.

### Step 11 – Choose the local book

• Select the local book, quick save and Save

| earch For M | Market                                                          |                                                                                                                          |
|-------------|-----------------------------------------------------------------|--------------------------------------------------------------------------------------------------------------------------|
| NJ-New .    | lersey South [4620]                                             | NJ-New Jersey South [4620] (1) $\times$                                                                                  |
|             | bb / NTA Mail From Date Job / NTA Jun 19, 2024 Jy Show Selected | Mail To Date Select NTAs one Job at a time to an expanded Job Enter Comma or Space Separated NTA(s) hereand Tab to Apply |
| N           | TA'S                                                            | MAIL DATE IN HOME DATE NTA QUANTITY DOUBLE INSERT MC                                                                     |
|             | ✓ NJ-New Jersey South [4620] (7 jobs f.                         |                                                                                                                          |
|             | × 696804 (1 / 15)                                               | Jul 8, 2024 Jul 10, 2024                                                                                                 |
|             | CL - Monmouth CoCentral                                         | 50,000                                                                                                                   |
|             | IN - Lower Mercer Co.                                           | 45,941                                                                                                                   |
|             | QA - Washington Twp.                                            | 65,977                                                                                                                   |
|             | SP - Monmouth-Shore Points                                      | 40,000                                                                                                                   |
|             | WM - Monmouth CoWest                                            | 40,000                                                                                                                   |
|             | Z9 - Mercer Co.                                                 | 47,231                                                                                                                   |
|             | ZA - Atlantic Co.                                               | 50,447                                                                                                                   |
|             | ZB - Salem Co.                                                  | 25,328                                                                                                                   |
|             |                                                                 | Load From File Cancel 💾 Quick Save Next                                                                                  |