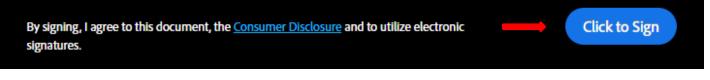

• Select the **Click to Sign** button that appears at the bottom of the screen.

Advertisers can select the Adobe Terms of Use and Consumer Disclosure links to review this documentation in a separate browser window. Advertisers have the option of downloading a copy of the partially signed agreement at this point in the process.