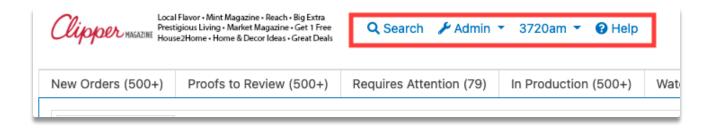

## **Blue Options**

- At the top of the page there are 4 options in blue text: Search, Admin, your username, and Help.
  - Search: Opens a left window used for entering specific parameters to search for an ad
  - Admin: Allows for "managing users", such as updating client contact information
  - Your Username: clicking on this will allow you to look for saved search queries, edit your personal profile or log out of ATOL
  - Help: Opens a help site with ATOL information