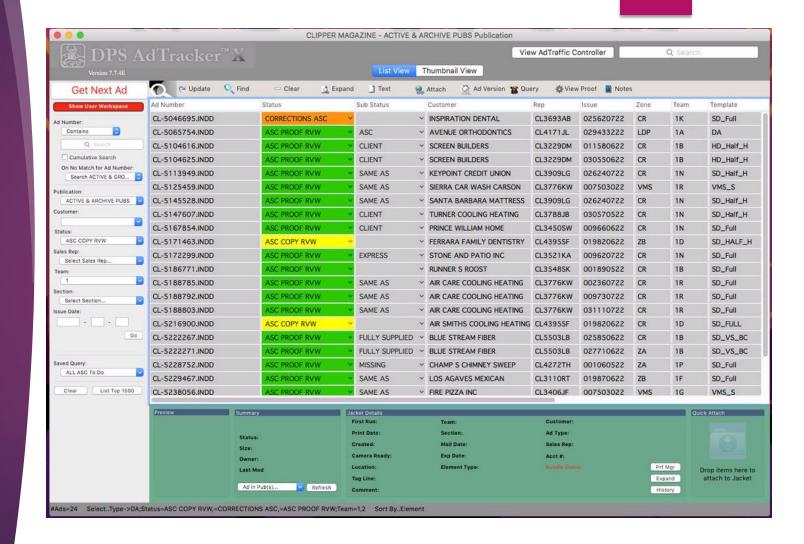

# Connection to DPS

- ATOL connects to an internal program used by production called DPS AdTracker. This program houses the actual ad files and is how the ad moves through the creation departments/processes.
- Ad copy, corrections and approvals entered in ATOL will appear in DPS and trigger a status change, indicating to production that action is needed.
- CEAs may use limited functions of DPS as a supplemental tool (training to be provided by CEA trainer)