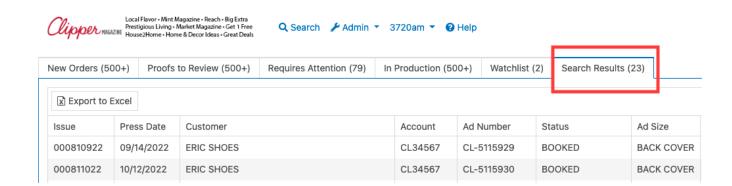

#### Section Tabs: SEARCH RESULTS

This tab shows the results of searches conducted