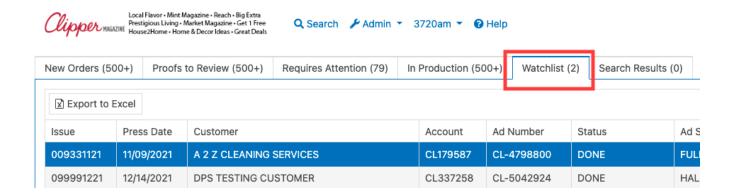

# Section Tabs: WATCHLIST

- This tab is dedicated to ads that the CEA has chosen to single out to better keep track of its' progress
- Ads can be marked for the watchlist in a few different ways
- Ads remain in the watchlist until removed by the CEA