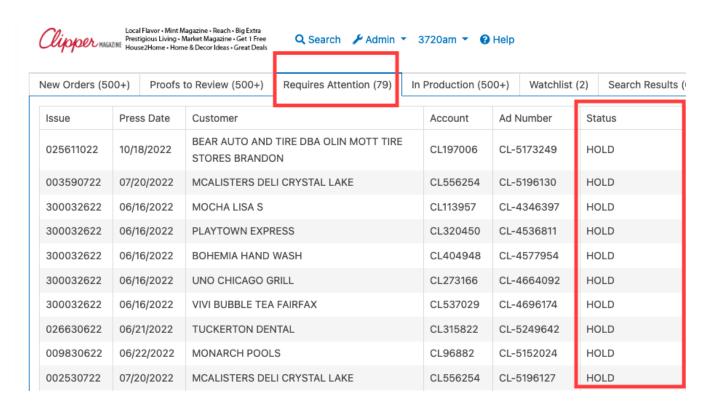

# Section Tabs: REQUIRES ATTENTION

- This tab indicates ads that have been put on HOLD. Ads on HOLD stop moving through the production process until resolved.
- Ads go on HOLD for a variety of reasons, most commonly missing elements or unclear instructions
- CEAs use this tab to enter RESOLVE HOLD instructions so that the ad can continue through production.