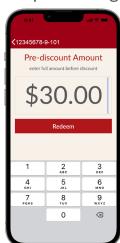

Enter the customer's "PRE-DISCOUNT AMOUNT (TOTAL BILL)" in this window. TAP ON "REDEEM"

By entering the pre-discount amount, your Summary Report will show the average pre-discount value before the certificate was redeemed.