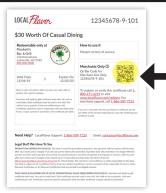

# **OPTION 2a.**

Use with a QR Code when customer is presenting a paper certificate.

Use the camera on your smartphone to scan the QR code on the paper certificate

The certificate number will be displayed in this window.