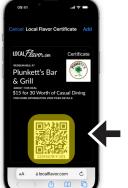

Scan this QR Code to view a short video with instructions on how to redeem a LocalFlavor.com certificate.

**OPTION 3.** Use with QR Code when customer is presenting an Apple Wallet Pass.

LOCAL Flavor Redeem Certificates

Use the camera on your smartphone to scan the QR code on the Apple Wallet Pass.

This window validates that the certificate has been redeemed and cannot be used again.