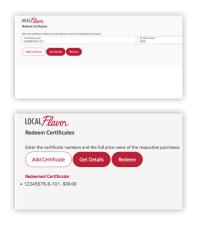

### "PRE-DISCOUNT AMOUNT (TOTAL BILL)," TAP ON "REDEEM."

By entering the pre-discount amount, your Summary Report will show the average pre-discount value before the certificate was redeemed.

This window validates that the certificate has been redeemed and cannot be used again.