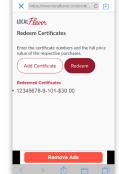

#### To redeem a paper certificate using our website:

### "PRE-DISCOUNT AMOUNT (TOTAL BILL)," TAP ON "REDEEM."

By entering the pre-discount amount, your Summary Report will show the average pre-discount value before the certificate was redeemed.

This window validates that the certificate has been redeemed and cannot be used again.