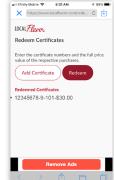

#### To redeem a paper certificate using our website:

### "PRE-DISCOUNT AMOUNT (TOTAL BILL)," TAP ON "REDEEM."

By entering the pre-discount amount, your Summary Report will show the average pre-discount value before the certificate was redeemed.

This window validates that the certificate has been redeemed and cannot be used again.