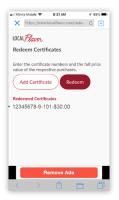

This window validates that the certificate has been redeemed and cannot be used again.