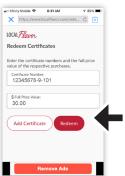

Certificate Number: 12345678-9-101

X https://www.localflavor.com/rede... C

"PRE-DISCOUNT AMOUNT (TOTAL BILL)" in this window.

TAP ON "REDEEM"

By entering the pre-discount amount, your Summary Report will show the average pre-discount value before the certificate was redeemed.