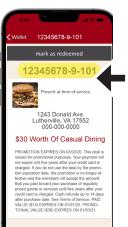

**OPTION 1.** Use when customer is presenting a mobile certificate.

Simply tap the "MARK AS REDEEMED" button on the customer's phone.

For security purposes, please remain in close proximity to the customer while in possession of their phone.

This window validates that the certificate has been redeemed and cannot be used again.