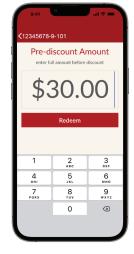

Enter the customer's "PRE-DISCOUNT AMOUNT (TOTAL BILL)" in this window. TAP ON "REDEEM"

By entering the pre-discount amount, your Summary Report will show the average pre-discount value before the certificate was redeemed.