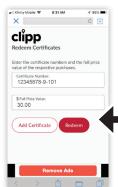

#### **OPTION 3.** Use with QR Code when customer is presenting an Apple Wallet Pass. clipp Plunkett's Bar & Grill \$15 for 30 Add to Use the camera on your smartphone to scan Apple Wallet the **QR code** on the Apple Wallet Pass. The certificate number will X C 🗗 X c 🕩 be displayed in this window. This window clipp clipp m Certificates validates that the **Redeem Certificates** certificate has been Enter the certificate numbers and the full price bers and the full price Enter the customer's redeemed and Certificate Number: 12345678-9-101 **"PRE-DISCOUNT AMOUNT** Add Certificate cannot be used (TOTAL BILL)" in this window. Redeemed Certificate \$ Full Price 30.00 12345678-9-101-\$30.00 again. Add Certificate TAP ON "REDEEM" By entering the pre-discount amount, your Summary Report will show the average prediscount value before the certificate was