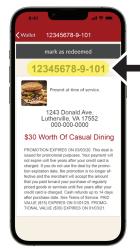

## **OPTION 1.** Use when customer is presenting a mobile certificate.

Simply tap the **"MARK AS REDEEMED"** button on the customer's phone.

For security purposes, please remain in close proximity to the customer while in possession of their phone.

This window validates that the certificate has been redeemed and cannot be used again.