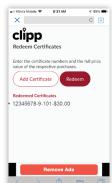

Enter the customer's "PRE-DISCOUNT AMOUNT (TOTAL BILL)" in this window. TAP ON "REDEEM"

By entering the pre-discount amount, your Summary Report will show the average pre-discount value before the certificate was redeemed.

This window validates that the certificate has been redeemed and cannot be used again.