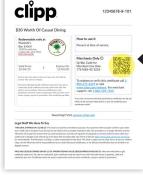

## **OPTION 2a**.

Use with a QR Code when customer is presenting **a paper certificate.** 

Use the camera on your smartphone to scan the QR code on the paper certificate

The certificate number will be displayed in this window.