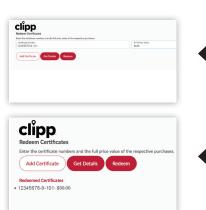

#### **OPTION 3.** Use with QR Code when customer is presenting an Apple Wallet Pass. clipp Plunkett's Bar & Grill \$15 for 30 Add to Use the camera on your smartphone to scan Apple Wallet the **QR code** on the Apple Wallet Pass. The certificate number will X C 🗗 X c 🕩 be displayed in this window. This window clipp clipp m Certificates validates that the **Redeem Certificates** certificate has been Enter the certificate numbers and the full price bers and the full price Enter the customer's redeemed and Certificate Number: 12345678-9-101 **"PRE-DISCOUNT AMOUNT** Add Certificate cannot be used (TOTAL BILL)" in this window. Redeemed Certificate \$ Full Price 30.00 12345678-9-101-\$30.00 again. Add Certificate TAP ON "REDEEM" By entering the pre-discount amount, your Summary Report will show the average prediscount value before the certificate was